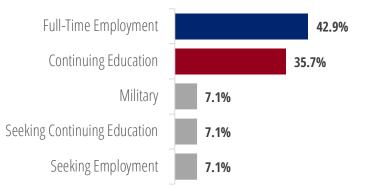

#### **Continuing Education**

- **7.** Graduate Programs & Degree Level
- 8. First Destinations by Major

CLASS OF 2019, COLLEGE OF ARTS & SCIENCES Post-Graduation by the Numbers

1,148 responses

**93.6%** of graduates were either employed, enrolled in continuing education, volunteering, serving in the military, or not seeking in the first 6 months after graduation.