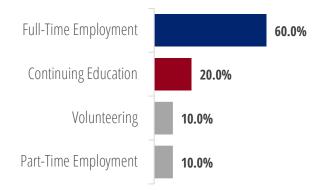

## Post-Graduation: 5 Year Trends

\*Employed includes full-time employed, part-time employed, military service and volunteer service

Penn