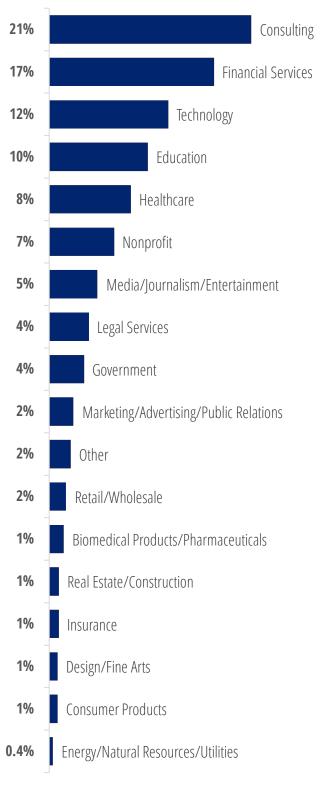

er service

Penn



## Top Hiring Employers by Industry

#### Consulting

- 1. Accenture (15)
- 2. Deloitte (14)
- 3. McKinsey & Company (12)

#### Education

University of Pennsylvania (33)
 Teach For America (12)
 Success Academy Charter Schools (3)

#### **Financial Services**

- 1. Goldman Sachs (16)
- 2. JPMorgan Chase & Co. (10)
- 3. Morgan Stanley (8)

#### Healthcare

- 1. Penn Medicine (14)
- 2. Children's Hospital of Philadelphia (13)
- 3. Massachusetts General Hospital (6)

#### Non-Profit & Government

- 1. U.S. State Department (6)
- 2. AmeriCorps (3)
  - U.S. Department of Justice (3)

#### Technology

- 1. Walmart eCommerce (13)
- 2. Facebook (10)
- 3. Google, Inc. (5)

#### Other

- 1. Davis Polk & Wardwell LLP (4) NBCUniversal (4)
- 3. H&M (2) Viacom (2)



804 responses





## **Employment by Job Function**

| Research<br>Finance<br>Finance<br>Finance<br>Legal Support<br>Data Analytics<br>Data Analy | 812 responses Consulting |         | 166 / 20%                     |           |
|--------------------------------------------------------------------------------------------------------------------------------------------------------------------------------------------------------------------------------------------------------------------------------------------------------------------------------------------------------------------------------------------------------------------------------------------------------------------------------------------------------------------------------------------------------------------------------------------------------