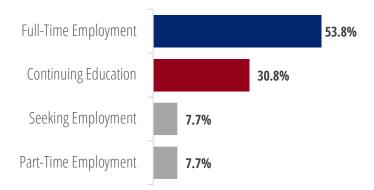

#### **Continuing Education**

- **7.** Graduate Programs & Degree Level
- 8. First Destinations by Major

CLASS OF 2019, COLLEGE OF ARTS & SCIENCES Post-Graduation by the Numbers

1,148 responses

**93.6%** of graduates were either employed, enrolled in continuing education, volunteering, serving in the military, or not seeking in the first 6 months after graduation.