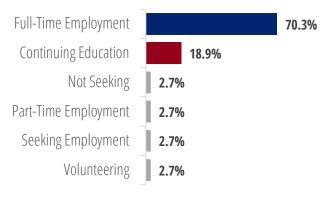

## Post-Graduation: 5 Year Trends

\*Employed includes full-time employed, part-time employed, military service and volunteer service

Penn