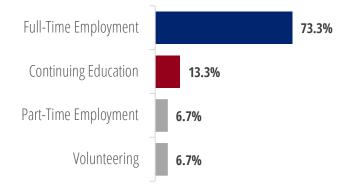

#### **Continuing Education**

- **7.** Graduate Programs & Degree Level
- 8. First Destinations by Major

CLASS OF 2019, COLLEGE OF ARTS & SCIENCES Post-Graduation by the Numbers

1,148 responses

**93.6%** of graduates were either employed, enrolled in continuing education, volunteering, serving in the military, or not seeking in the first 6 months after graduation.