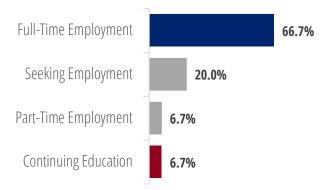

#### **Continuing Education**

- **7.** Graduate Programs & Degree Level
- 8. First Destinations by Major

CLASS OF 2019, COLLEGE OF ARTS & SCIENCES Post-Graduation by the Numbers

1,148 responses

**93.6%** of graduates were either employed, enrolled in continuing education, volunteering, serving in the military, or not seeking in the first 6 months after graduation.