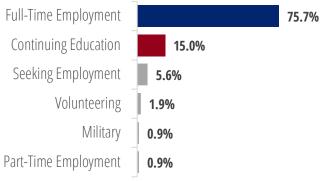

#### **Continuing Education**

- **7.** Graduate Programs & Degree Level
- 8. First Destinations by Major

CLASS OF 2019, COLLEGE OF ARTS & SCIENCES Post-Graduation by the Numbers

1,148 responses

**93.6%** of graduates were either employed, enrolled in continuing education, volunteering, serving in the military, or not seeking in the first 6 months after graduation.