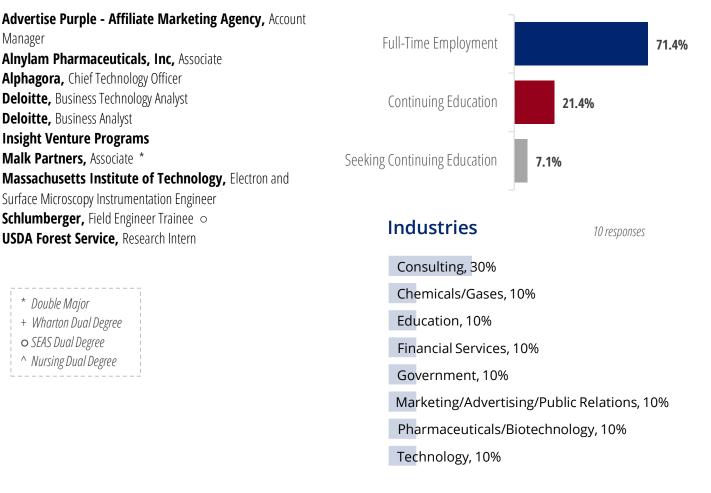

cation, 14%
- Financial Services, 14%
- Legal Services, 14%
- Media/Journalism/Entertainment, 14%
- Other, 14%

# First Destinations: Graduate Schools & Continuing Education Programs

Indiana University Bloomington, Master's, Second Language Studies National Reasearch University, Higher School of Economics, Master's, Comparative Literature Washington University, Saint Louis, Doctorate, Plant and Microbial Sciences

#### **Program Fields**

\* Double Major

+ Wharton Dual Degree

• SEAS Dual Degree • Nursing Dual Degree

3 responses

Humanities, 67%

Science (non-medical), 33%

Degree Levels

3 responses

Master's, 67%

Doctorate, 33%

CLASS OF 2019, COLLEGE OF ARTS & SCIENCES Science, Technology, & Society

14 responses

# **First Destinations: Employers**

# **Post-Graduation Outcomes**



# First Destinations: Graduate Schools & Continuing Education Programs

Flat Iron School, Certificate, Data Science University of Pennsylvania, Master's, Computer and Information Technology Washington University in Saint Louis, Certificate, Pre Medicine

#### **Program Fields**

3 responses

Engineering, 67%

Medicine, 33%

Degree Levels Certificate, 67%

Master's, 33%

3 responses

Penn

**K**CA



18 responses

# **First Destinations: Employers**

# Post-Graduation Outcomes



# First Destinations: Graduate Schools & Continuing Education Programs

Farleigh Dickinson University, Master's, Sports Administration Georgetown University Law Center, Doctorate, Law University of Pennsylvania, Master's, Social Work

#### **Program Fields**

3 responses

Business, 33%

Law, 33%

Social Science,