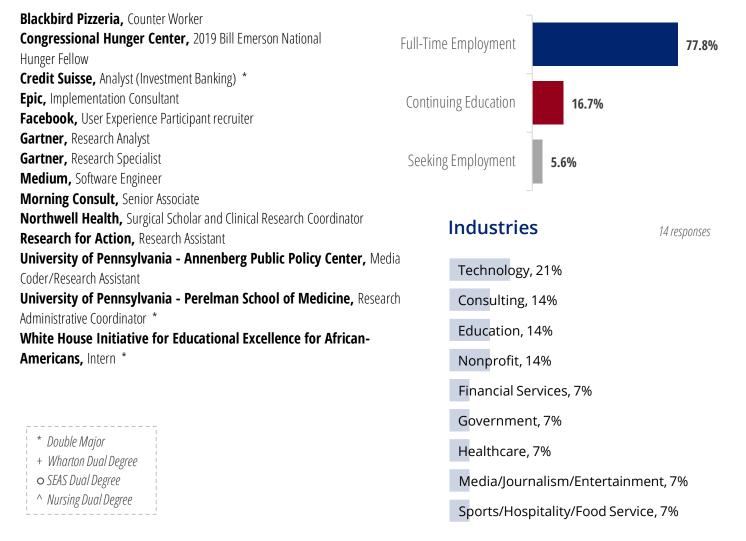

• SEAS Dual Degree • Nursing Dual Degree

3 responses

Humanities, 67%

Science (non-medical), 33%

Degree Levels

3 responses

Master's, 67%

Doctorate, 33%

CLASS OF 2019, COLLEGE OF ARTS & SCIENCES Science, Technology, & Society

14 responses

# **First Destinations: Employers**

# **Post-Graduation Outcomes**



# First Destinations: Graduate Schools & Continuing Education Programs

Flat Iron School, Certificate, Data Science University of Pennsylvania, Master's, Computer and Information Technology Washington University in Saint Louis, Certificate, Pre Medicine

#### **Program Fields**

3 responses

Engineering, 67%

Medicine, 33%

Degree Levels Certificate, 67%

Master's, 33%

3 responses

Penn

**K**CA



18 responses

# **First Destinations: Employers**

# Post-Graduation Outcomes



# First Destinations: Graduate Schools & Continuing Education Programs

Farleigh Dickinson University, Master's, Sports Administration Georgetown University Law Center, Doctorate, Law University of Pennsylvania, Master's, Social Work

#### **Program Fields**

3 responses

Business, 33%

Law, 33%

Social Science, 33%

| Degree Levels  | 3 responses |
|----------------|-------------|
| Master's, 67%  |             |
| Doctorate, 33% |             |

# CLASS OF 2019, COLLEGE OF ARTS & SCIENCES South Asia Studies <sup>+</sup>



11 responses; + includes responses from the Classes of 2018-2015

# **First Destinations: Employers**

Daily Thanthi Group, Assistant Director Fulbright Program - U.S. Department of State Goldman Sachs, Analyst \* Mashable, Intern \* Moloco, Inc., Business Rotation A