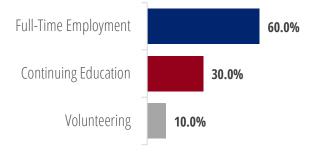

## Post-Graduation: 5 Year Trends

\*Employed includes full-time employed, part-time employed, military service and volunteer service

Penn