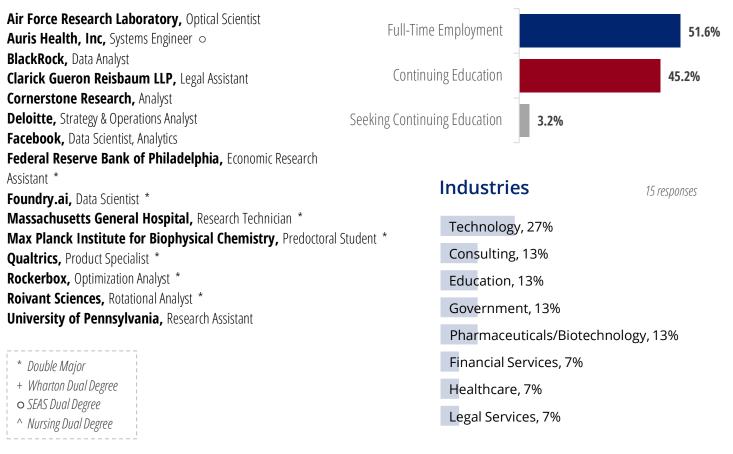

bia University, Master's, Sports Management Duke University, Doctorate, Law Johns Hopkins University, Certificate, Post Bacc Pre Med Program University of Pennsylvania, Doctorate, Law University of Pennsylvania, Doctorate, Operations, Information and Decisions University of Pennsylvania, Master's, Bioethics University of Pennsylvania, Master's, Social Policy University of Virginia, Doctorate, Law

Program Fields Law, 40% Business, 30% Social Science, 20% Medicine, 10%

Weiss Multi-Strategy Advisers LLC, Data Science Analyst

Wells Fargo Securities - IBCM, Sales and Trading Analyst

World Resources Institute, Engagement Coordinator

10 responses

Penn

\* Double Major

+ Wharton Dual Degree

CAREER SERVICES

31 responses

# **First Destinations: Employers**

# **Post-Graduation Outcomes**



# First Destinations: Graduate Schools & Continuing Education Programs

Columbia University, Doctorate, Biomedical Informatics Columbia University, Doctorate, Physics Georgetown University, Doctorate, Law \* Georgetown University Law Center, Doctorate, Law Harvard University, Doctorate, Astronomy Johns Hopkins University, Doctorate, Medicine \* Massachusetts Institute of Technology, Doctorate, Physics Princeton University, Doctorate, Physics Princeton University, Doctorate, Physics \* Stanford University, Doctorate, Medicine Stanford University, Doctorate, Medicine Stanford University, Doctorate, Physics University of California Santa Cruz, Doctorate, Astronomy and Astrophysics University of Chicago, Doctorate, Astronomy and Astrophysics

#### **Program Fields**

14 responses

Science (n