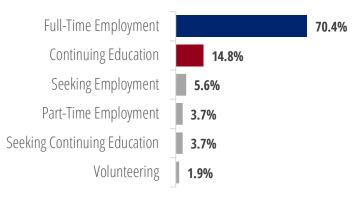

## Post-Graduation: 5 Year Trends

\*Employed includes full-time employed, part-time employed, military service and volunteer service

Penn