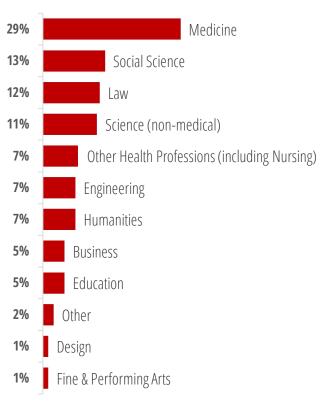

\$85,000  | \$24,000 | \$110,000 |
|                        |             |           |           |          |           |

\*Fewer than 3 reported salaries not published to maintain confidentiality.

\*Stipends less than \$20,000 not reported.

## CLASS OF 2019, COLLEGE OF ARTS & SCIENCES Continuing Education



## Top Graduate Schools Accepting by Discipline

#### Law

 Georgetown University (3) Harvard University (3) New York University (3) University of Pennsylvania (3)

#### Medicine

- 1. University of Pennsylvania (11)
- 2. Johns Hopkins University (4)
- 3. Stanford University (3)

#### **Other Programs**

- 1. University of Pennsylvania (35)
- 2. Columbia University (7)
- 3. University of Oxford (4) Stanford University (4)

## Continuing Education by Field of Study

176 responses



## **Continuing Education Degree Level**

179 responses



## CLASS OF 2019, COLLEGE OF ARTS & SCIENCES First Destinations by Major



Africana Studies + Anthropology Architecture + **Biochemistry Biological Basis of Behavior** Biology **Biophysics** Chemistry **Cinema & Media Studies Classical Studies** + **Cognitive Science** Communication **Comparative Literature & Theory + Computer Science** Criminology Earth Sciences + East Asian Languages & Civilizations + **Economics** English **Environmental Studies Fine Arts** French and Francophone Studies + Gender, Sexuality, & Women's Studies + German + **Health & Societies Hispanic Studies** + History History of Art +

Huntsman Program in International Studies & Business **International Relations** Linguistics + Logic Information & Computati