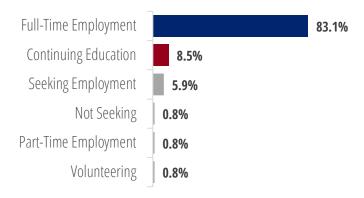

#### **Continuing Education**

- **7.** Graduate Programs & Degree Level
- 8. First Destinations by Major

CLASS OF 2019, COLLEGE OF ARTS & SCIENCES Post-Graduation by the Numbers

1,148 responses

**93.6%** of graduates were either employed, enrolled in continuing education, volunteering, serving in the military, or not seeking in the first 6 months after graduation.