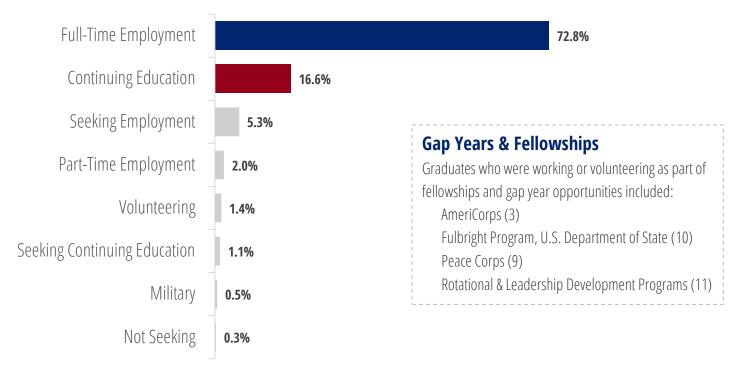

#### **Continuing Education**

- **7.** Graduate Programs & Degree Level
- 8. First Destinations by Major

CLASS OF 2019, COLLEGE OF ARTS & SCIENCES Post-Graduation by the Numbers

1,148 responses

**93.6%** of graduates were either employed, enrolled in continuing education, volunteering, serving in the military, or not seeking in the first 6 months after graduation.