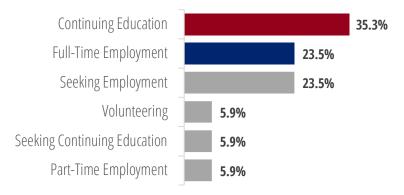

## Post-Graduation: 5 Year Trends

\*Employed includes full-time employed, part-time employed, military service and volunteer service

Penn