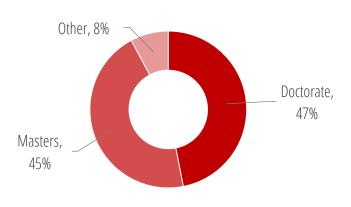

#### **Continuing Education**

- **7.** Graduate Programs & Degree Level
- 8. First Destinations by Major

CLASS OF 2019, COLLEGE OF ARTS & SCIENCES Post-Graduation by the Numbers

1,148 responses

**93.6%** of graduates were either employed, enrolled in continuing education, volunteering, serving in the military, or not seeking in the first 6 months after graduation.