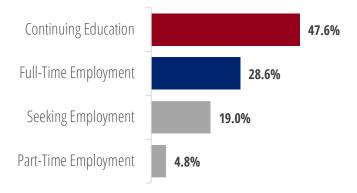

#### **Continuing Education**

- **7.** Graduate Programs & Degree Level
- 8. First Destinations by Major

CLASS OF 2019, COLLEGE OF ARTS & SCIENCES Post-Graduation by the Numbers

1,148 responses

**93.6%** of graduates were either employed, enrolled in continuing education, volunteering, serving in the military, or not seeking in the first 6 months after graduation.