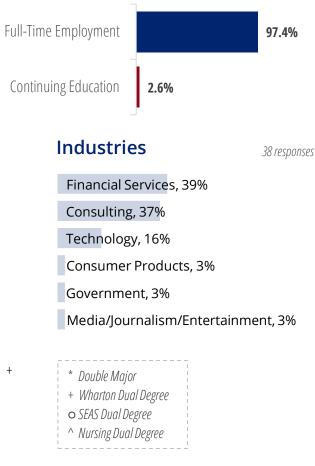

## Top Hiring Employers by Industry

#### **Financial Services**

- 1. Goldman Sachs (16)
- 2. JPMorgan Chase & Co. (10)
- 3. Morgan Stanley (8)

#### Consulting

- 1. Accenture (15)
- 2. Deloitte (14)
- 3. McKinsey & Company (12)

#### Technology

- 1. Walmart eCommerce (13)
- 2. Facebook (10)
- 3. Google, Inc. (5)