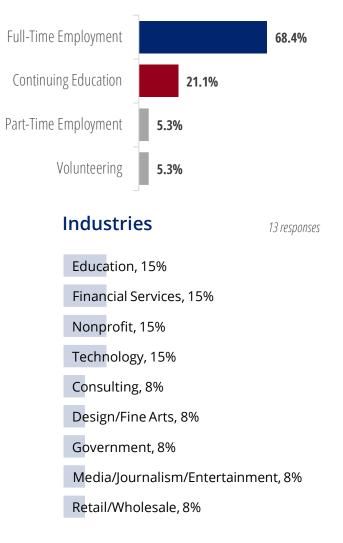

#### **Continuing Education**

- **7.** Graduate Programs & Degree Level
- 8. First Destinations by Major

CLASS OF 2019, COLLEGE OF ARTS & SCIENCES Post-Graduation by the Numbers

1,148 responses

**93.6%** of graduates were either employed, enrolled in continuing education, volunteering, serving in the military, or not seeking in the first 6 months after graduation.