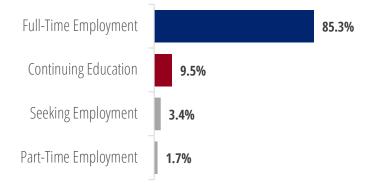

#### **Continuing Education**

- **7.** Graduate Programs & Degree Level
- 8. First Destinations by Major

CLASS OF 2019, COLLEGE OF ARTS & SCIENCES Post-Graduation by the Numbers

1,148 responses

**93.6%** of graduates were either employed, enrolled in continuing education, volunteering, serving in the military, or not seeking in the first 6 months after graduation.