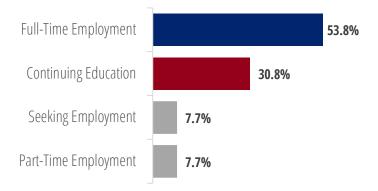

#### **Continuing Education**

- **7.** Graduate Programs & Degree Level
- 8. First Destinations by Major

CLASS OF 2019, COLLEGE OF ARTS & SCIENCES Post-Graduation by the Numbers

1,148 responses

**93.6%** of graduates were either employed, enrolled in continuing education, volunteering, serving in the military, or not seeking in the first 6 months after graduation.