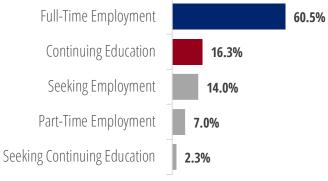

#### **Continuing Education**

- **7.** Graduate Programs & Degree Level
- 8. First Destinations by Major

CLASS OF 2019, COLLEGE OF ARTS & SCIENCES Post-Graduation by the Numbers

1,148 responses

**93.6%** of graduates were either employed, enrolled in continuing education, volunteering, serving in the military, or not seeking in the first 6 months after graduation.