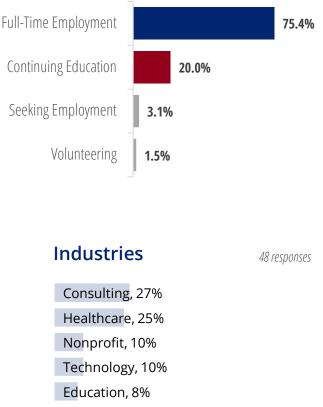

## Sections

- 1. Post-Graduation Plans Full-Time Employment
- 2. Industries & Top Hiring Employers
- **3.** Job Function
- **4.** Geography
- 5. Job Offers & Hiring Timeline
- 6. Salary & Bonuses

## Top Hiring Employers by Industry

#### Consulting

- 1. Accenture (15)
- 2. Deloitte (14)
- 3. McKinsey & Company (12)

#### Education

University of Pennsylvania (33)
 Teach For America (12)
 Success Academy Charter Schools (3)

#### **Financial Services**

- 1. Goldman Sachs (16)
- 2. JPMorgan Chase & Co. (10)
- 3. Morgan Stanley (8)

#### Healthcare

- 1. Penn Medicine (14)
- 2. Children's Hospital of Philadelphia (13)
- 3. Massachusetts General Hospital (6)

#### Non-Profit & Government

- 1. U.S. State Department (6)
- 2. AmeriCorps (3)
  - U.S. Department of Justice (3)

#### Technology

- 1. Walmart eCommerce (13)
- 2. Facebook (10)
- 3. Google, Inc. (5)

#### Other

- 1. Davis Polk & Wardwell LLP (4) NBCUniversal (4)
- 3. H&M (2) Viacom (2)

804 responses