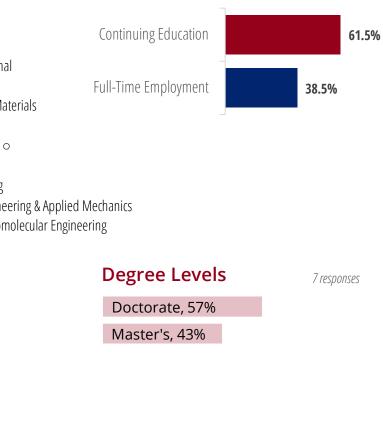

#### **Continuing Education**

- **7.** Graduate Programs & Degree Level
- 8. First Destinations by Major

CLASS OF 2019, COLLEGE OF ARTS & SCIENCES Post-Graduation by the Numbers

1,148 responses

**93.6%** of graduates were either employed, enrolled in continuing education, volunteering, serving in the military, or not seeking in the first 6 months after graduation.