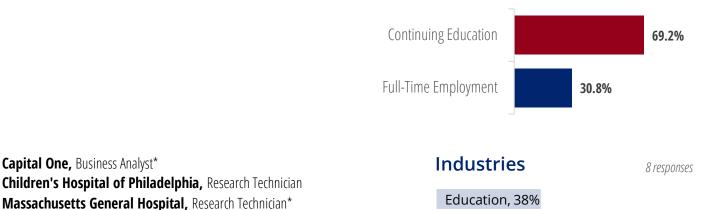

#### Healthcare

- 1. Penn Medicine (14)
- 2. Children's Hospital of Philadelphia (13)
- 3. Massachusetts General Hospital (6)