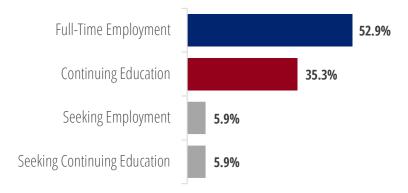

#### **Continuing Education**

- **7.** Graduate Programs & Degree Level
- 8. First Destinations by Major

CLASS OF 2019, COLLEGE OF ARTS & SCIENCES Post-Graduation by the Numbers

1,148 responses

**93.6%** of graduates were either employed, enrolled in continuing education, volunteering, serving in the military, or not seeking in the first 6 months after graduation.