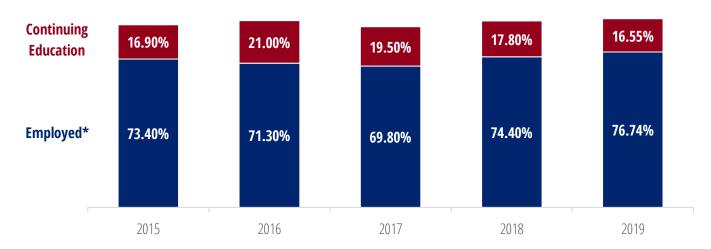

## Post-Graduation: 5 Year Trends

\*Employed includes full-time employed, part-time employed, military service and volunteer service

Penn