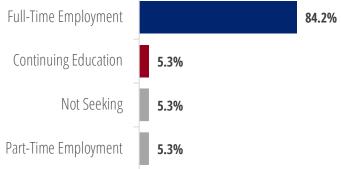

#### **Continuing Education**

- **7.** Graduate Programs & Degree Level
- 8. First Destinations by Major

CLASS OF 2019, COLLEGE OF ARTS & SCIENCES Post-Graduation by the Numbers

1,148 responses

**93.6%** of graduates were either employed, enrolled in continuing education, volunteering, serving in the military, or not seeking in the first 6 months after graduation.