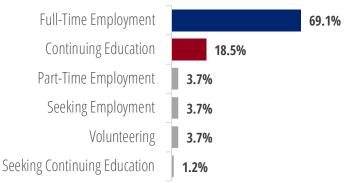

#### **Continuing Education**

- **7.** Graduate Programs & Degree Level
- 8. First Destinations by Major

CLASS OF 2019, COLLEGE OF ARTS & SCIENCES Post-Graduation by the Numbers

1,148 responses

**93.6%** of graduates were either employed, enrolled in continuing education, volunteering, serving in the military, or not seeking in the first 6 months after graduation.