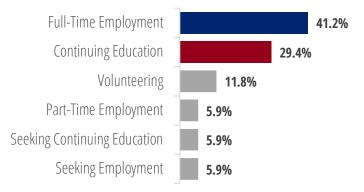

## Post-Graduation: 5 Year Trends

\*Employed includes full-time employed, part-time employed, military service and volunteer service

Penn