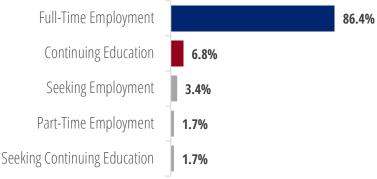

#### **Continuing Education**

- **7.** Graduate Programs & Degree Level
- 8. First Destinations by Major

CLASS OF 2019, COLLEGE OF ARTS & SCIENCES Post-Graduation by the Numbers

1,148 responses

**93.6%** of graduates were either employed, enrolled in continuing education, volunteering, serving in the military, or not seeking in the first 6 months after graduation.