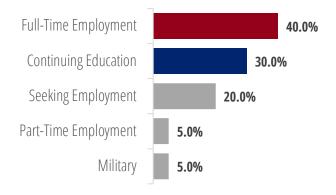

#### **Continuing Education**

- **7.** Graduate Programs & Degree Level
- 8. First Destinations by Major

CLASS OF 2019, COLLEGE OF ARTS & SCIENCES Post-Graduation by the Numbers

1,148 responses

**93.6%** of graduates were either employed, enrolled in continuing education, volunteering, serving in the military, or not seeking in the first 6 months after graduation.